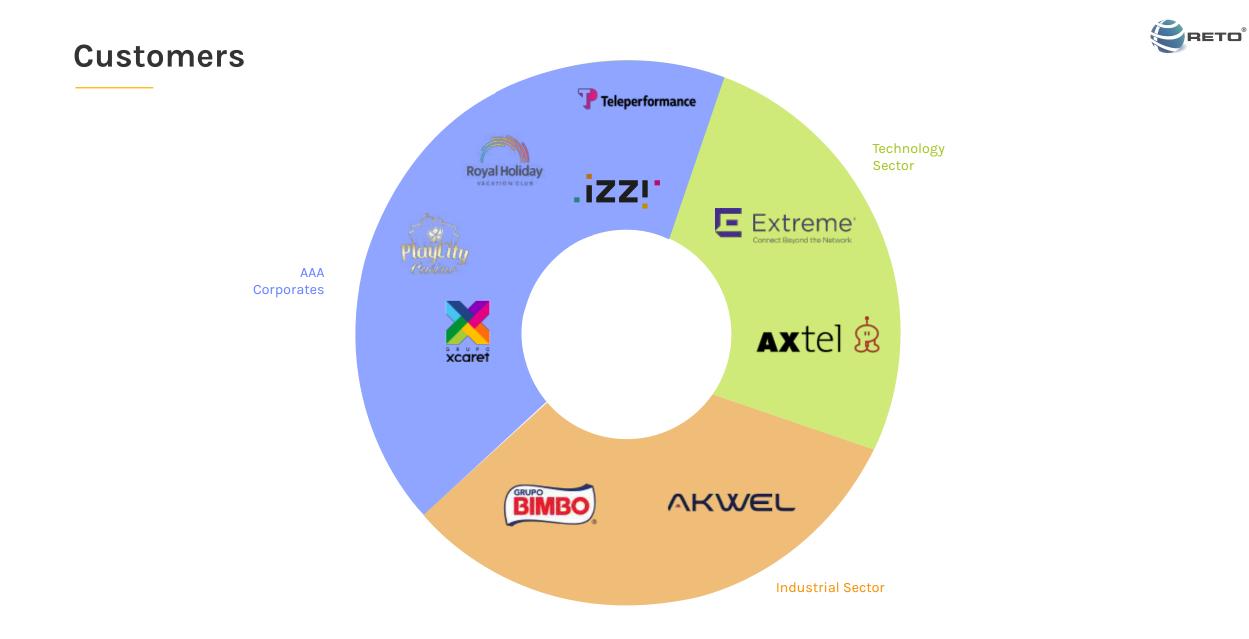

ber optic rings.
- Optical fiber direct to the antenna (FITA).

## Our wide services office



#### Special facilities

- Access control
- CCTV
- Fire detection systems



#### Network management services

- NOC (Network Operations Center)
- Monitoring
- Management and infrastructure evaluation.
- Full support 24/7.



Cyber ces Security

- Threat and risk analysis
- Applications security
- Data base security
- OS security
- WAF y DDoS protection.
- Perimetral protection.
- DNS protection.
- Content filtering.
- End-Points protection.









## **RETO**®

## Certifications



**Platinum Business Partner** 





JUNPER

**Elite Partner** 

ibuss<sup>®</sup> Platinum Partner



**Authorized Partner** 

Premiere Partner

NETSCOUT.

**Gold Partner** 



**Authorized Partner** 

6 CUSTOMERS









### **Contact Us**

#### Headquarters

Av. Jorge Jiménez Cantú #20 Colonia Plazas del Condado, Atizapán de Zaragoza, C.P. 52930. Edo. México, México. **+52 (55) 8503 9020** 

## Northwest regional

Calle Yaqui #486 Poniente, entre Tabasco y Tlaxcala, C.P. 85040. Ciudad Obregón, Sonora, México.

in

#### Southeast regional

+52 (045) 33 1599 9410

### Bajío y Western regional 33 1599 9410 55 36 77 90 54